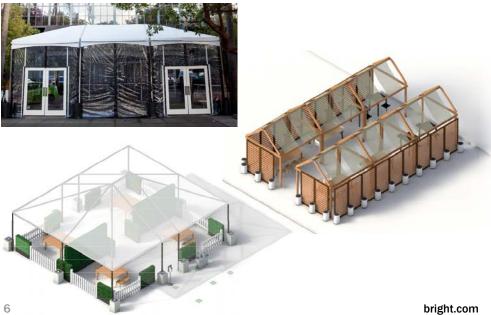

#### **Structures and Production**

Create more outdoor space for proper physical distancing or customer friendly pickup. Bright's inventory and knowledge of a wide variety of tenting, staging, flooring, carpeting, lighting, fabric draping, and custom fabrication are unparalleled. Whether you are planning an intimate gathering, re-opening, or expanding your footprint, we are here to help execute.

### bright benefits

- Bright tents can be installed on any surface.
- Bright tents come in a large variety of sizes and types and can be installed in a single day.
- Bright tents are customizable and can include ADA ramping, HVAC, lighting, and power generation and distribution.
- Bright tents are fire retardant and engineered.
- Bright offers expert planning, installation diagrams, and production services.