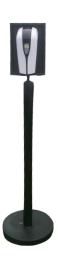

Acrylic Screens with 2 service cut outs 7'4" x 42" H, 5'10" x 42" H Service cut outs 24" x 12" H

Hand Sanitizer with Retractable Stanchion

Hand Sanitizer with Display Box

Portable Handwash Station with Acrylic Divider