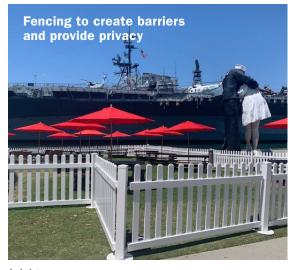

#### **Additional Products**

Screens to minimize groups or reconfigure space. Available in faux grass, wood, blackboard, and fabric.

Easels for signage for effective communication and protocol.