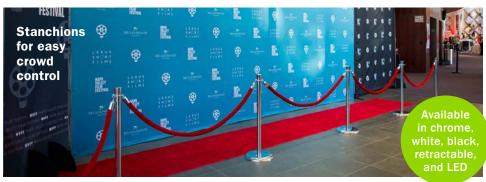

#### **Additional Products**

Screens to minimize groups or reconfigure space. Available in faux grass, wood, blackboard, and fabric.

Easels for signage for effective communication and protocol.