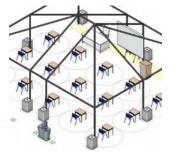

#### **Structures and Production**

Create more outdoor space for proper physical distancing or customer friendly pickup. Bright's inventory and knowledge of a wide variety of tenting, staging, flooring, carpeting, lighting, fabric draping, and custom fabrication are unparalleled. Whether you are planning an intimate gathering, re-opening, or expanding your footprint, we are here to help execute.

| Number of<br>Students | Tent Size | Area (Sq. Ft) |
|-----------------------|-----------|---------------|
| 10                    | 20' x 40' | 800sf         |
| 12                    | 20' x 50' | 1000sf        |
| 15                    | 30' x 40' | 1200sf        |
| 20                    | 40' x 40' | 1600sf        |
| 25                    | 40' x 50' | 2000sf        |
| 30                    | 40' x 55' | 2200sf        |
|                       |           |               |