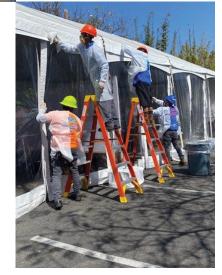

#### **Structures and Production**

Create more outdoor space for proper physical distancing or customer friendly pickup. Bright's inventory and knowledge of a wide variety of tenting, staging, flooring, carpeting, lighting, fabric draping, and custom fabrication are unparalleled. Whether you are planning an intimate gathering, re-opening, or expanding your footprint, we are here to help execute.

### bright benefits

- Bright tents can be installed on any surface.
- Bright tents come in a large variety of sizes and types and can be installed in a single day.
- Bright tents are customizable and can include ADA ramping, HVAC, lighting, and power generation and distribution.
- Bright tents are fire retardant and engineered.
- Bright offers expert planning, installation diagrams, and production services.