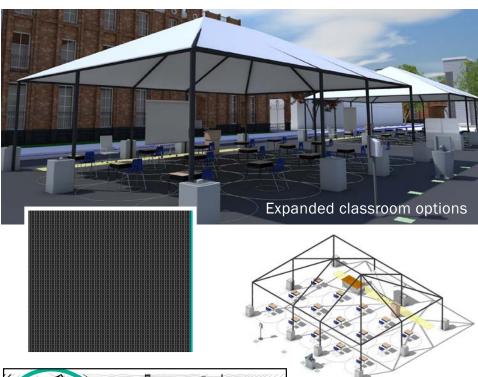

| Number of<br>Students | Tent Size | Area (Sq. Ft) |
|-----------------------|-----------|---------------|
| 10                    | 20' x 40' | 800sf         |
| 12                    | 20' x 50' | 1000sf        |
| 15                    | 30' x 40' | 1200sf        |
| 20                    | 40' x 40' | 1600sf        |
| 25                    | 40' x 50' | 2000sf        |
| 30                    | 40' x 55' | 2200sf        |
|                       |           |               |

<sup>\*\*</sup>Additional sizes and configurations are available based on installation locations.