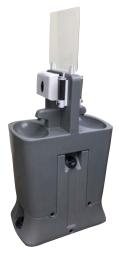

Acrylic Screens with 2 service cut outs 7'4" x 42" H, 5'10" x 42" H Service cut outs 24" x 12" H

Hand Sanitizer with Retractable Stanchion

Hand Sanitizer with Display Box

Portable Handwash Station with Acrylic Divider