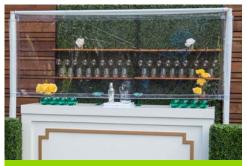

#### **The Latest New Safe Products**

Bright is always adding new inventory. Visit our updated and enhanced website at bright.com to view the latest products we've introduced.

Vinyl Screens 48½" x 36" H. 72½" x 36" H. 96½" x 36" H

Acrylic Screens with 2 service cut outs 7'4" x 42" H, 5'10" x 42" H Service cut outs 24" x 12" H

Hand Sanitizer with Retractable Stanchion

Hand Sanitizer with Display Box

Portable Handwash Station with Acrylic Divider