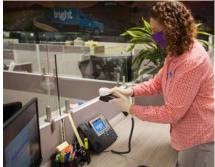

Masks and gloves will be worn throughout the day by all Team Members and changed or disposed of appropriately after each job and shift.

Warehouse Teams clean and sanitize all equipment before and after each use.

All delivery crews will arrive safely and follow written cleaning guidelines. Proper wipes, cleaners, and disinfectants will be used to ensure cleanliness.

Truck cabs will be cleaned after each job, gloves changed for their next task, and masks worn.