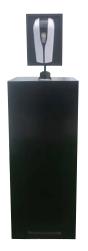

Acrylic Screens with 2 service cut outs 7'4" x 42" H, 5'10" x 42" H Service cut outs 24" x 12" H

Hand Sanitizer with Retractable Stanchion

Hand Sanitizer with Display Box

Portable Handwash Station with Acrylic Divider